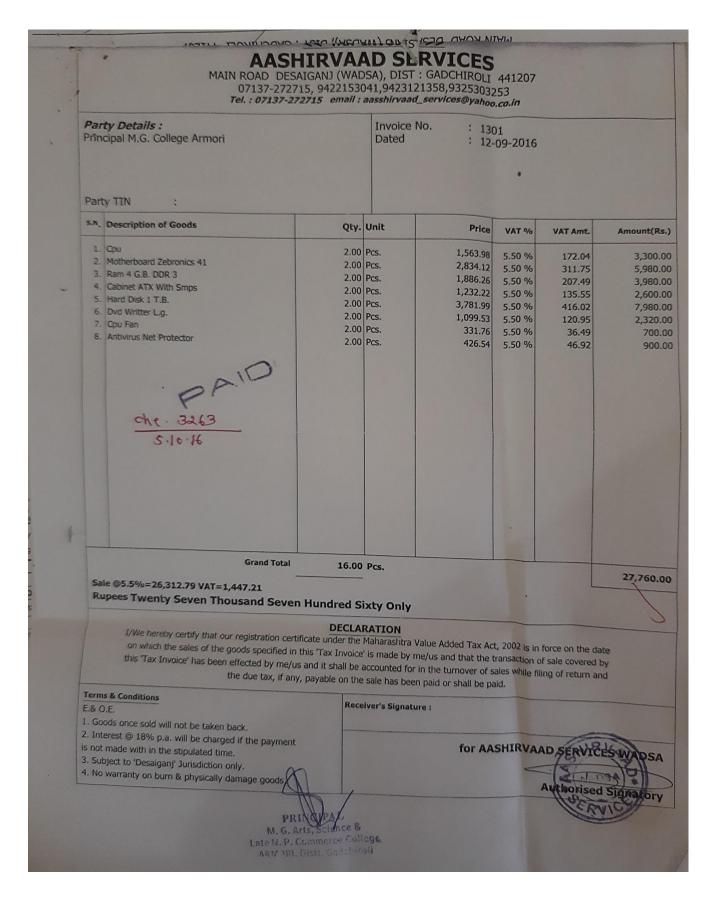

### CONTENT

| Sr. No. | EVIDENCES                                                          | PAGE No. |
|---------|--------------------------------------------------------------------|----------|
| 1.      | UPADATED IT FACILITIES IN INSTITUTION                              | 1        |
| 2.      | FEW SAMPLE BILLS OF PURCHASING IT<br>EQUIPMENTS IN LAST FIVE YEARS | 2 - 27   |

### IT Facilities Hardware Up-Gradation

| Sr.<br>No. | Description                                          | Quantity |
|------------|------------------------------------------------------|----------|
| 1.         | Total Computer                                       | 101 -    |
| 2.         | Total Laptop                                         | 7        |
| 3.         | Apple Mac Book                                       | 2        |
| 4.         | Apple tab                                            | 1        |
| 5.         | K-Yan Smart Classrooms projector<br>with Interactive | 4        |
| 6.         | LCD Smart projector                                  | 10       |
| 7.         | Video Conference system                              | 2        |
| 8.         | Video recording facility (Media Center)              | 1        |
| 9.         | Audio recording facility                             | 1        |
| 10.        | Printer                                              | 11       |
| 11.        | Scanner                                              | 07       |
| 12.        | Digital Camera                                       | 5        |
| 13.        | Visualizer                                           | 3        |
| 14.        | Wi-Fi<br>100 Mbps connections<br>60 Mbps Connections | 6        |
| 15.        | Jio Net Wi-Fi facility 34Mbps                        | 11       |
| 16.        | Stand-alone facility(UPS)                            | 6        |
| 17.        | LAN points                                           | 20       |
| 18.        | Digital podium                                       | 1        |
| 19.        | Reprographic Machine                                 | 3        |
| 20.        | Barcode printer                                      | 2        |
| 21.        | Barcode Scanner                                      | 150      |