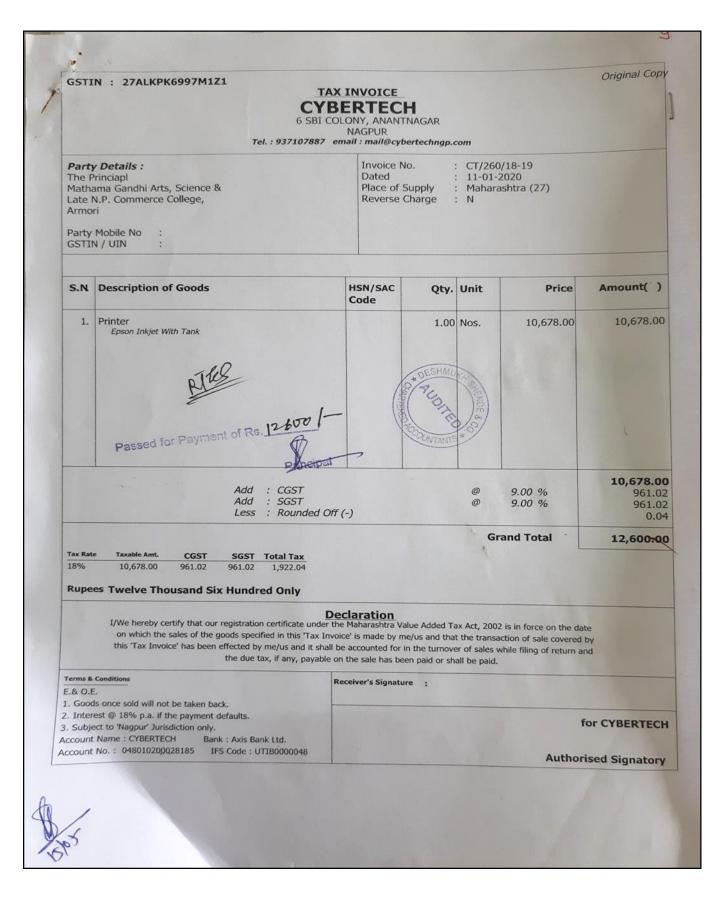

### CONTENT

| Sr. No. | EVIDENCES                                                          | PAGE No. |
|---------|--------------------------------------------------------------------|----------|
| 1.      | UPADATED IT FACILITIES IN INSTITUTION                              | 1        |
| 2.      | FEW SAMPLE BILLS OF PURCHASING IT<br>EQUIPMENTS IN LAST FIVE YEARS | 2 - 27   |

### IT Facilities Hardware Up-Gradation

| Sr.<br>No. | Description                                          | Quantity |
|------------|------------------------------------------------------|----------|
| 1.         | Total Computer                                       | 101 -    |
| 2.         | Total Laptop                                         | 7        |
| 3.         | Apple Mac Book                                       | 2        |
| 4.         | Apple tab                                            | 1        |
| 5.         | K-Yan Smart Classrooms projector<br>with Interactive | 4        |
| 6.         | LCD Smart projector                                  | 10       |
| 7.         | Video Conference system                              | 2        |
| 8.         | Video recording facility (Media Center)              | 1        |
| 9.         | Audio recording facility                             | 1        |
| 10.        | Printer                                              | 11       |
| 11.        | Scanner                                              | 07       |
| 12.        | Digital Camera                                       | 5        |
| 13.        | Visualizer                                           | 3        |
| 14.        | Wi-Fi<br>100 Mbps connections<br>60 Mbps Connections | 6        |
| 15.        | Jio Net Wi-Fi facility 34Mbps                        | 11       |
| 16.        | Stand-alone facility(UPS)                            | 6        |
| 17.        | LAN points                                           | 20       |
| 18.        | Digital podium                                       | 1        |
| 19.        | Reprographic Machine                                 | 3        |
| 20.        | Barcode printer                                      | 2        |
| 21.        | Barcode Scanner                                      | 150      |