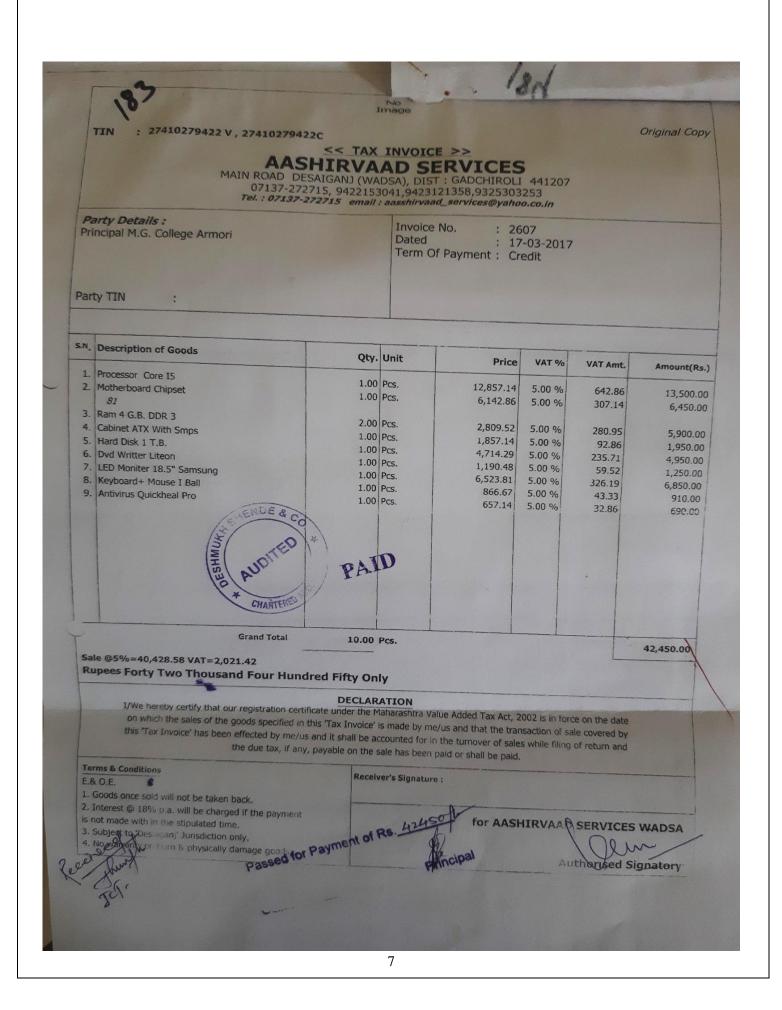

### CONTENT

| Sr. No. | EVIDENCES                                                          | PAGE No. |
|---------|--------------------------------------------------------------------|----------|
| 1.      | UPADATED IT FACILITIES IN INSTITUTION                              | 1        |
| 2.      | FEW SAMPLE BILLS OF PURCHASING IT<br>EQUIPMENTS IN LAST FIVE YEARS | 2 - 27   |

### IT Facilities Hardware Up-Gradation

| Sr.<br>No. | Description                                          | Quantity |
|------------|------------------------------------------------------|----------|
| 1.         | Total Computer                                       | 101 -    |
| 2.         | Total Laptop                                         | 7        |
| 3.         | Apple Mac Book                                       | 2        |
| 4.         | Apple tab                                            | 1        |
| 5.         | K-Yan Smart Classrooms projector<br>with Interactive | 4        |
| 6.         | LCD Smart projector                                  | 10       |
| 7.         | Video Conference system                              | 2        |
| 8.         | Video recording facility (Media Center)              | 1        |
| 9.         | Audio recording facility                             | 1        |
| 10.        | Printer                                              | 11       |
| 11.        | Scanner                                              | 07       |
| 12.        | Digital Camera                                       | 5        |
| 13.        | Visualizer                                           | 3        |
| 14.        | Wi-Fi<br>100 Mbps connections<br>60 Mbps Connections | 6        |
| 15.        | Jio Net Wi-Fi facility 34Mbps                        | 11       |
| 16.        | Stand-alone facility(UPS)                            | 6        |
| 17.        | LAN points                                           | 20       |
| 18.        | Digital podium                                       | 1        |
| 19.        | Reprographic Machine                                 | 3        |
| 20.        | Barcode printer                                      | 2        |
| 21.        | Barcode Scanner                                      | 150      |