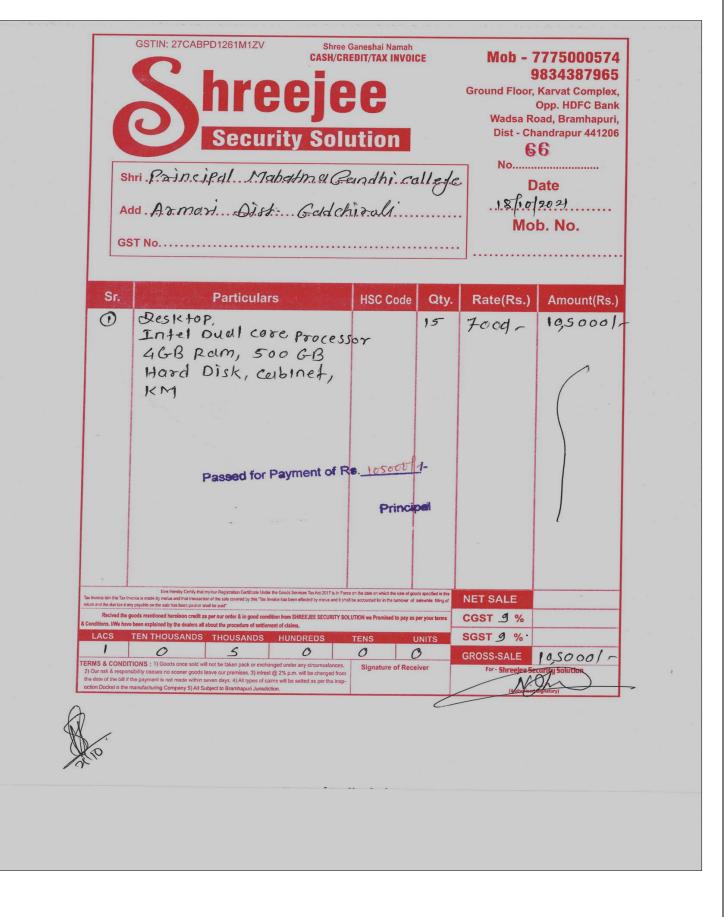

### CONTENT

| Sr. No. | EVIDENCES                                                          | PAGE No. |
|---------|--------------------------------------------------------------------|----------|
| 1.      | UPADATED IT FACILITIES IN INSTITUTION                              | 1        |
| 2.      | FEW SAMPLE BILLS OF PURCHASING IT<br>EQUIPMENTS IN LAST FIVE YEARS | 2 - 27   |

### IT Facilities Hardware Up-Gradation

| Sr.<br>No. | Description                                          | Quantity |
|------------|------------------------------------------------------|----------|
| 1.         | Total Computer                                       | 101 -    |
| 2.         | Total Laptop                                         | 7        |
| 3.         | Apple Mac Book                                       | 2        |
| 4.         | Apple tab                                            | 1        |
| 5.         | K-Yan Smart Classrooms projector<br>with Interactive | 4        |
| 6.         | LCD Smart projector                                  | 10       |
| 7.         | Video Conference system                              | 2        |
| 8.         | Video recording facility (Media Center)              | 1        |
| 9.         | Audio recording facility                             | 1        |
| 10.        | Printer                                              | 11       |
| 11.        | Scanner                                              | 07       |
| 12.        | Digital Camera                                       | 5        |
| 13.        | Visualizer                                           | 3        |
| 14.        | Wi-Fi<br>100 Mbps connections<br>60 Mbps Connections | 6        |
| 15.        | Jio Net Wi-Fi facility 34Mbps                        | 11       |
| 16.        | Stand-alone facility(UPS)                            | 6        |
| 17.        | LAN points                                           | 20       |
| 18.        | Digital podium                                       | 1        |
| 19.        | Reprographic Machine                                 | 3        |
| 20.        | Barcode printer                                      | 2        |
| 21.        | Barcode Scanner                                      | 150      |