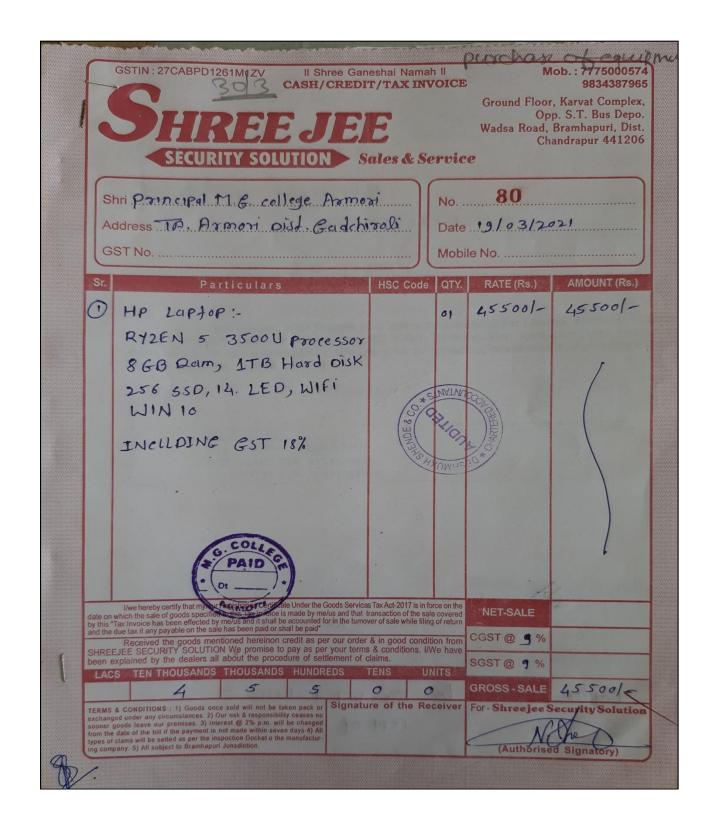

### CONTENT

| Sr. No. | EVIDENCES                                                          | PAGE No. |
|---------|--------------------------------------------------------------------|----------|
| 1.      | UPADATED IT FACILITIES IN INSTITUTION                              | 1        |
| 2.      | FEW SAMPLE BILLS OF PURCHASING IT<br>EQUIPMENTS IN LAST FIVE YEARS | 2 - 27   |

### IT Facilities Hardware Up-Gradation

| Sr.<br>No. | Description                                          | Quantity |
|------------|------------------------------------------------------|----------|
| 1.         | Total Computer                                       | 101 -    |
| 2.         | Total Laptop                                         | 7        |
| 3.         | Apple Mac Book                                       | 2        |
| 4.         | Apple tab                                            | 1        |
| 5.         | K-Yan Smart Classrooms projector<br>with Interactive | 4        |
| 6.         | LCD Smart projector                                  | 10       |
| 7.         | Video Conference system                              | 2        |
| 8.         | Video recording facility (Media Center)              | 1        |
| 9.         | Audio recording facility                             | 1        |
| 10.        | Printer                                              | 11       |
| 11.        | Scanner                                              | 07       |
| 12.        | Digital Camera                                       | 5        |
| 13.        | Visualizer                                           | 3        |
| 14.        | Wi-Fi<br>100 Mbps connections<br>60 Mbps Connections | 6        |
| 15.        | Jio Net Wi-Fi facility 34Mbps                        | 11       |
| 16.        | Stand-alone facility(UPS)                            | 6        |
| 17.        | LAN points                                           | 20       |
| 18.        | Digital podium                                       | 1        |
| 19.        | Reprographic Machine                                 | 3        |
| 20.        | Barcode printer                                      | 2        |
| 21.        | Barcode Scanner                                      | 150      |